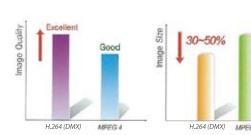

### Amazing features, yet easy to use!

- Easy remote viewing detects IP address automatically
- Built-in high speed Search Engine (Max. 128x)
- Superior video quality new H.264 compression technology & VGA adapter
- Easy to use on-screen 3D operating system, menus, remote & mouse control
- Pentaplex operation for simultaneous live monitoring, recording, playback, archiving and remote image access